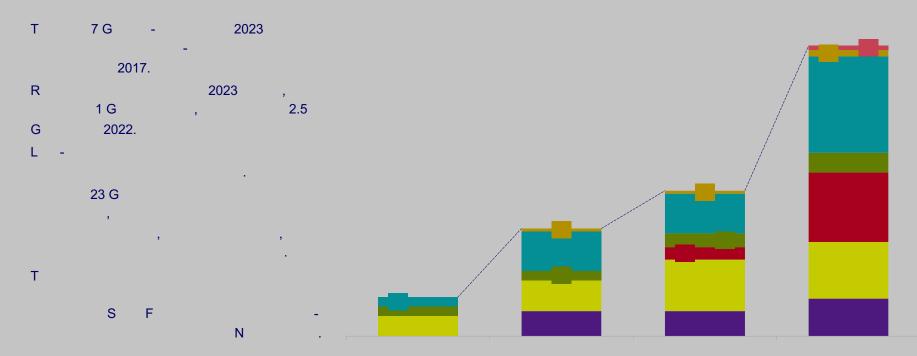

## 202

6O37\$.7\$O33\$/%&'\$%&)\*O33O\*%.&)\$%&\$898:\$.--(++#'\$%&\$\*"#\$3O)\*\$;(O+\*#+\$.7\$\*"#\$,#O+

.'; -48%(⊲%\3'.%1)#\*?%(\$'(,?>%\3'?-\*`A-/\*`+/#?'BCD3'.,%\\$#'?%\$5#.#)#E\*`.)+-%/%(4%3F'G5%'4-1-4\\$\*`35#2('\3'

<9=\$.7\$898:\$.+'#+)\$"05#\$'#3%5#+,\$.7\$898>\$.+\$?#,.&'2\$%&'%-0\*%&4\$\*"#\$+#?.(&'\$\*.\$?#\$)3./#+\$\*"0&\$0&\*%-%10\*#'